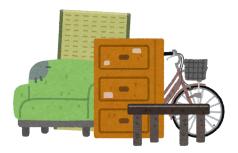

#### Oversized garbage

Large garbage that cannot put in the bag Bring it directly to the collection site for processing.

Big garbage such as Bed/Sofa/Table/Chest/Bicycle

Bedding

Helmet

Poly tank etc.