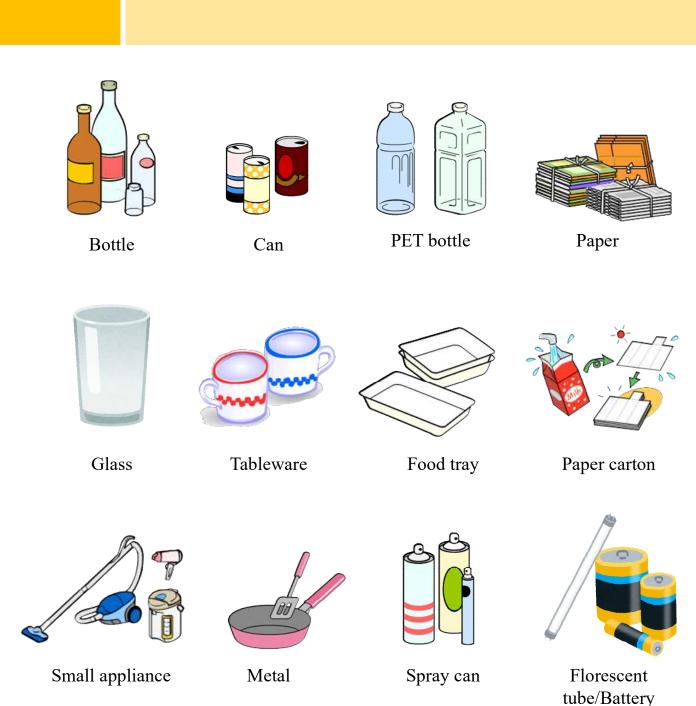

## Recyclable garbage

Garbage to be reused for another product or material Bring it directly to the collection site for processing.

# Processing method

- Please bring it in town-block's collecting date that 1-2 times a month.
- You can also bring it to garbage disposal site (Yame seibu recycle plaza) directly.

**Fees** 

• Free