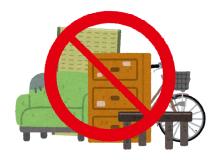

#### Oversized garbage

Large garbage that cannot put in the bag Bring it directly to the collection site for processing.

Big garbage such as Bed/Sofa/Table/Chest/Bicycle

Bedding

Helmet

Poly tank etc.